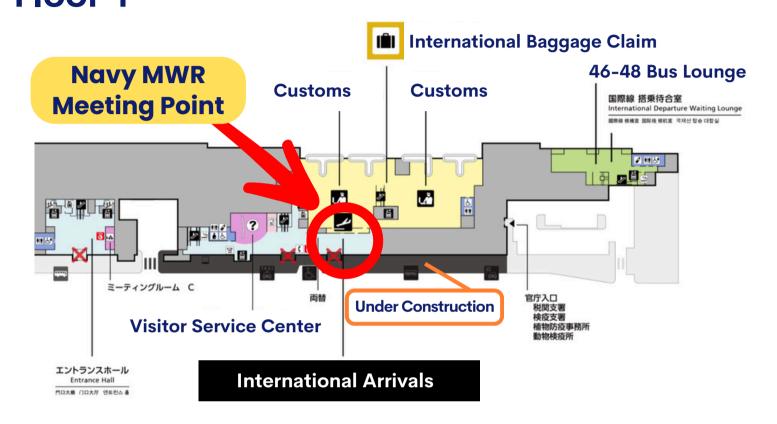

## International Arrival Floor 1

**Community Recreation Hours** Sunday - Thursday: 7AM - 4PM Friday - Saturday: 7AM - 6PM Office Hours Contact +81.98.954.1877 Emergency Contact +81.90.6861.7956

Community Recreation Hours Sunday - Thursday: 7AM - 4PM Friday - Saturday: 7AM - 6PM **Office Hours Contact** +81.98.954.1877 **Emergency Contact** +81.90.6861.7956