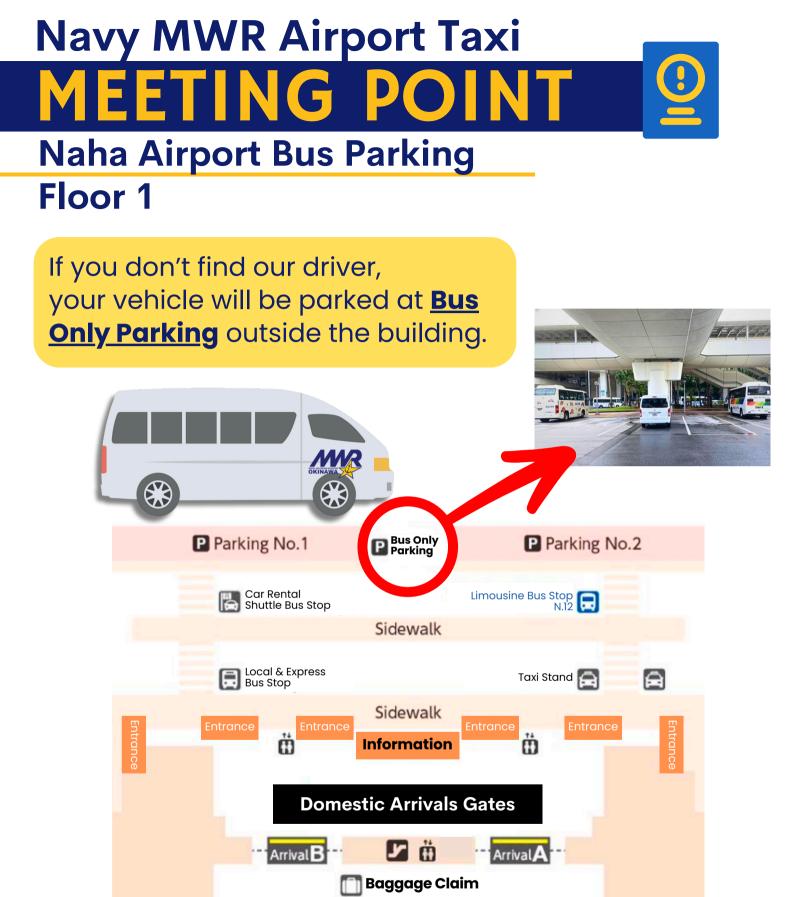

## **Domestic Arrival**

**Community Recreation Hours** Sunday - Thursday: 7AM - 4PM Friday - Saturday: 7AM - 6PM **Office Hours Contact** +81.98.954.1877 **Emergency Contact** +81.90.6861.7956