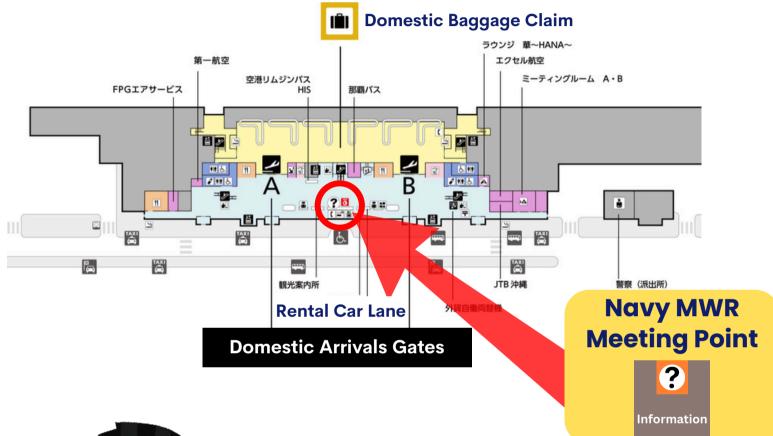

## **Domestic Arrival**

**Community Recreation Hours** Sunday - Thursday: 7AM - 4PM Friday - Saturday: 7AM - 6PM **Office Hours Contact** +81.98.954.1877 **Emergency Contact** +81.90.6861.7956